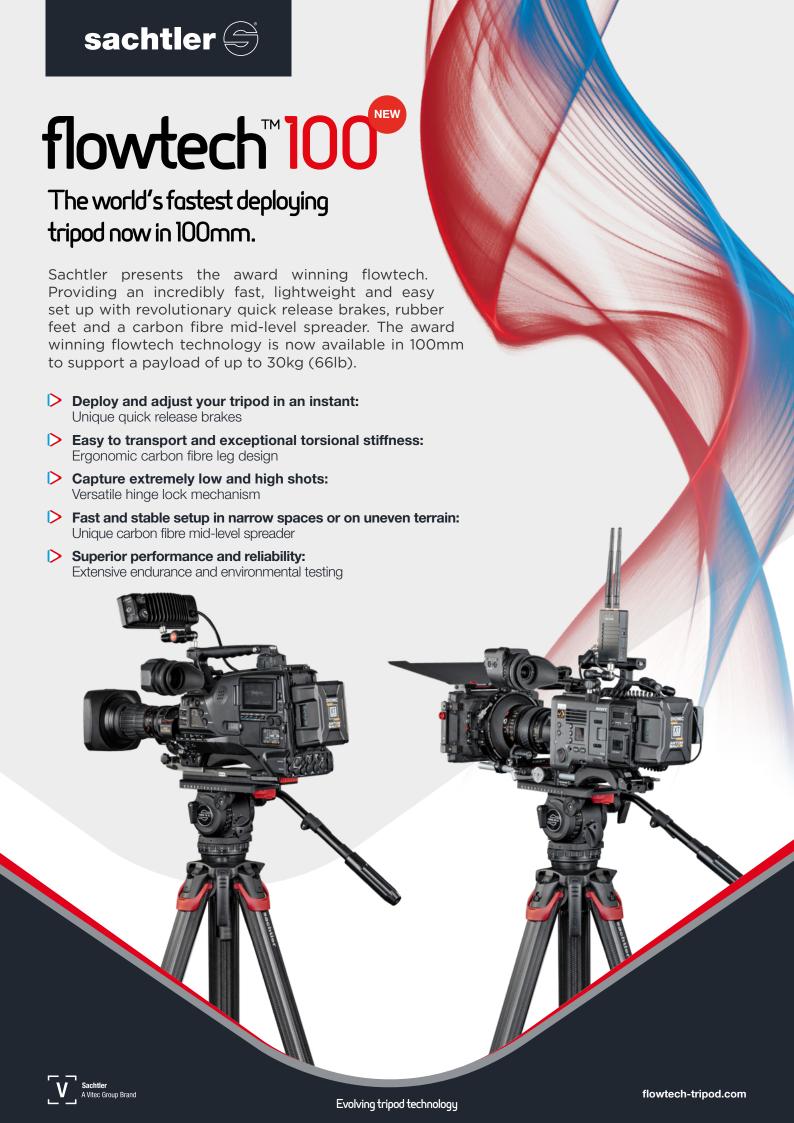

## Tripod flowtechtm 100 MS 5585

| Payload range                        | 30kg                           |
|--------------------------------------|--------------------------------|
| Weight                               | 2 kg - 7.01lb<br>(tripod only) |
| Height                               |                                |
| Height range in spreaderless mode    | 26 - 153cm<br>10.2 - 60.2in    |
| Height range with mid-level spreader | 52 - 155cm<br>20.5 - 61in      |