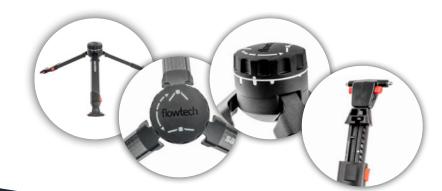

## **NEW** carbon fibre mid-level spreader

For a fast and stable setup in narrow spaces or on uneven terrain. Four locking positions for simple setup and fast repositioning.

**Weight:** 660g (1.45lb) **Built-up radius:** 29-41.5cm (11.4-16.3in)