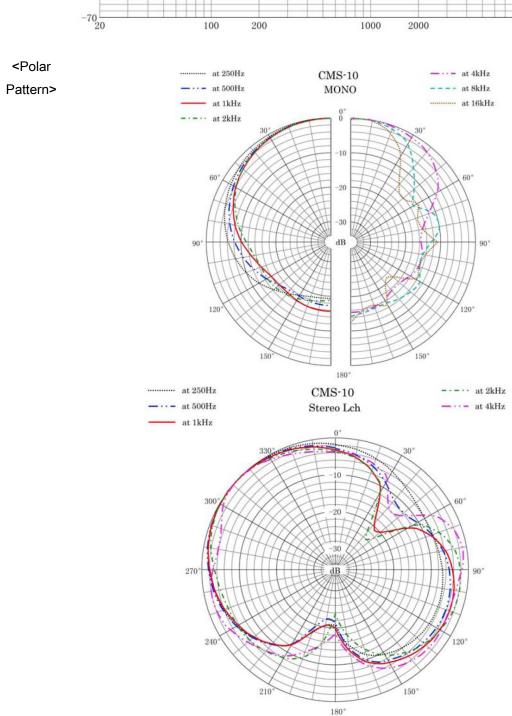

Stereophonic localization depends primarily on signal accuracy and channel separation in the 400Hz to 3kHz range. Pattern control of the CMS-10 has been optimized in this range. Very low and very high frequency response has been optimized along the frontal axis so that the "target" on-axis sounds are clearly delineated.

#### <Specifications>

Directivity Mono = Super Cardioid

Stereo = Hyper Cardioid (L-R Outputs)

Transducer DC biased condenser

Frequency range 150Hz - 20kHz

Sensitivity (nominal at 1kHz) STEREO 50mV/Pa ( -26dB,0dB=1V/Pa)