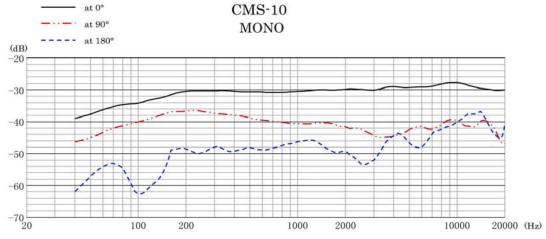

Stereophonic localization depends primarily on signal accuracy and channel separation in the 400Hz to 3kHz range. Pattern control of the CMS-10 has been optimized in this range. Very low and very high frequency response has been optimized along the frontal axis so that the "target" on-axis sounds are clearly delineated.

### <Frequency Response>