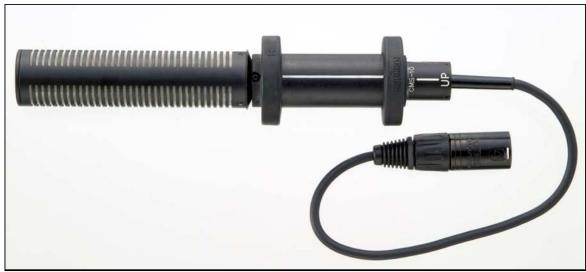

# Stereo Mono Switchable Shotgun Microphone for Camera

- · Switchable very sharp mono-shotgun and stereo microphone
- Very short length (210.5mm) and light weight (170g)
- Using PPS diaphragms, it maintains high durability and quality even in high humidity environments
- By use of a specially designed suspension holder, it can isolate camera motor noise in camera mount use
- Basic design is M-S, but includes M-S to L-R circuitry, and allows a direct L-R signal

The CMS-10 provides extremely high-resolution audio to match today's advanced picture quality. This versatile microphone is switchable between a very sharp directional Mono and rich Stereo in environmental imaging.

Weight 170g

Dimensions 211mm X 27.8mm (metal mesh part diameter)

26.5mm (Suspension cylinder diameter)

19mm (grip diameter)

Surface finish matte black

Connector Cable direct out from the microphone, 30cm, XLR-5M

Included Accessories WSJ-10 Short fur Softie windjammer

Suspension cylinder set