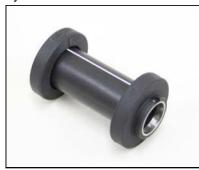

Included Accessories WSJ-10 Short fur Softie windjammer

Suspension cylinder set

### < Optional accessories >

WSJ-10

Suspension cylinder set

Doughnut rubber ring set 2ch

Specifications are subject to change without notice