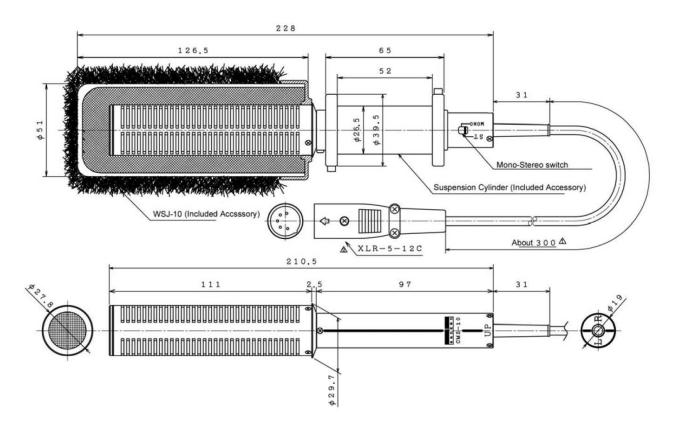

Weight 170g

Dimensions 211mm X 27.8mm (metal mesh part diameter)

26.5mm (Suspension cylinder diameter)

19mm (grip diameter)

Surface finish matte black

Connector Cable direct out from the microphone, 30cm, XLR-5M

#### <Dimensions>