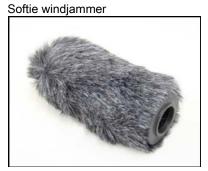

Included Accessories WSJ-10 Short fur Softie windjammer

Suspension cylinder set

### < Optional accessories >

WSJ-10

Suspension cylinder set

Doughnut rubber ring set 2ch

Specifications are subject to change without notice