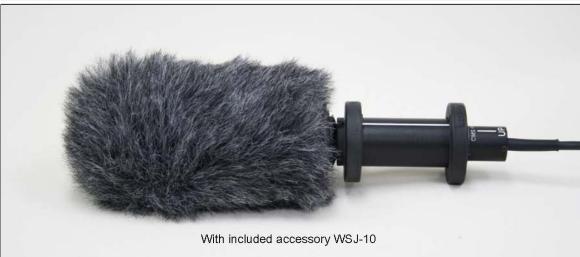

Included Accessories WSJ-10 Short fur Softie windjammer

Suspension cylinder set

### < Optional accessories >

WSJ-10

Suspension cylinder set

Doughnut rubber ring set 2ch

Specifications are subject to change without notice