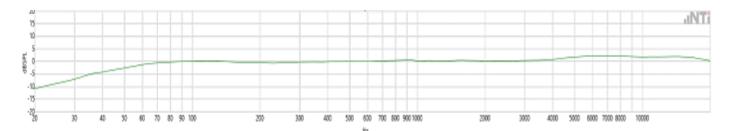

# **FREQUENCY RESPONSE**

### **MICROPHONE**

The Rycote CA-08 is a cardioid pencil condenser microphone designed for a range of applications in studio and field recording.

The CA-08 microphones provide slight directionality with a virtually flat frequency response from 70Hz-20KHz, gradually dropping off below 60Hz. The mics are built on Rycote's low self-noise preamp design and capsules which offer a consistent sonic signature that mixes well when cut together with other Rycote microphones in the range. The CA-08 mics can be used individually or in matched stereo pairs.