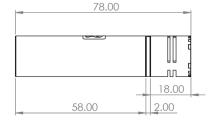

|
| Current Consumption  | 3.0 mA                                                                                 |
| Max. SPL             | 133 dB SPL (at 1 kHz 1.0%<br>THD Typical)<br>127 dB SPL (at 1 kHz 0.5%<br>THD Typical) |
| RFI Shield           | Yes                                                                                    |
| Connector            | XLR-3M                                                                                 |
| Weight               | 69 g                                                                                   |
| Colour               | Matte Black                                                                            |

### **POLAR RESPONSE**



# **FREQUENCY RESPONSE**



## **DIMENSIONS**







# COMPATIBLE RYCOTE WINDSHIELDS

- 5cm SGM Foam
- 5cm Classic Softie
- 5cm Short Fur Softie
- 5cm Super Softie
- Nano Shield Kit NS1-BA
- · Cyclone Windshield, Small
- Modular Windsheild WS 10 Kit
- Baseball 19/20mm