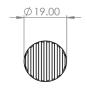

|
| Current Consumption  | 3.0 mA                                                                                 |
| Max. SPL             | 133 dB SPL (at 1 kHz 1.0%<br>THD Typical)<br>127 dB SPL (at 1 kHz 0.5%<br>THD Typical) |
| RFI Shield           | Yes                                                                                    |
| Connector            | XLR-3M                                                                                 |
| Weight               | 69 g                                                                                   |
| Colour               | Matte Black                                                                            |

### **POLAR RESPONSE**



# **FREQUENCY RESPONSE**



## **DIMENSIONS**







# COMPATIBLE RYCOTE WINDSHIELDS

- 5cm SGM Foam
- 5cm Classic Softie
- 5cm Short Fur Softie
- 5cm Super Softie
- Nano Shield Kit NS1-BA
- · Cyclone Windshield, Small
- Modular Windsheild WS 10 Kit
- Baseball 19/20mm