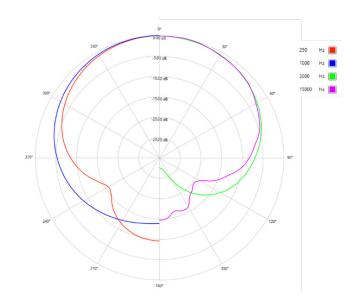

| 48-24V<br>(Max SPL reduced at 24V)                                                     |
| Current Consumption  | 3.0 mA                                                                                 |
| Max. SPL             | 133 dB SPL (at 1 kHz 1.0%<br>THD Typical)<br>127 dB SPL (at 1 kHz 0.5%<br>THD Typical) |
| RFI Shield           | Yes                                                                                    |
| Connector            | XLR-3M                                                                                 |
| Weight               | 69 g                                                                                   |
| Colour               | Matte Black                                                                            |

### **POLAR RESPONSE**



# **FREQUENCY RESPONSE**



## **DIMENSIONS**







# COMPATIBLE RYCOTE WINDSHIELDS

- 5cm SGM Foam
- 5cm Classic Softie
- 5cm Short Fur Softie
- 5cm Super Softie
- Nano Shield Kit NS1-BA
- · Cyclone Windshield, Small
- Modular Windsheild WS 10 Kit
- Baseball 19/20mm