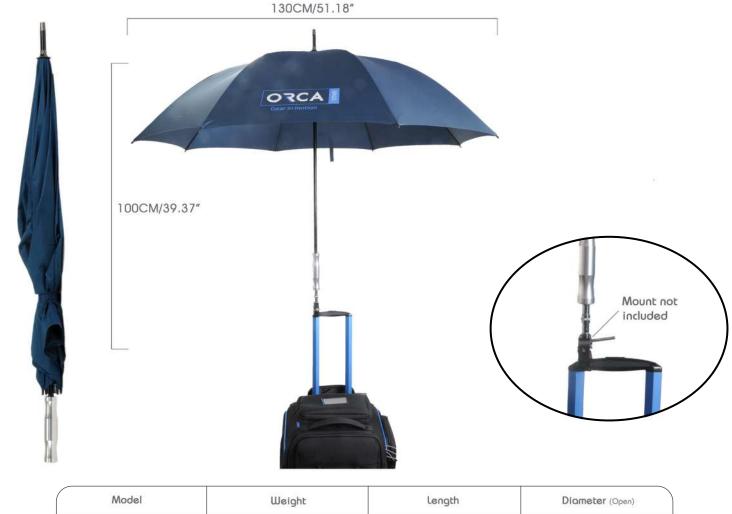

The OR-112 is made from a high quality materials with large covering diameter & special aluminum handle with 1/4" female thread that can be mounted to 1/4" Male screw mount.

\*The "mount" is a separate item that is sold via different suppliers

## Main features:

- Large diameter (130cm / 51.18").
- High quality materials.
- Fiberglass rods.
- Special Aluminum handle with 1/4" female thread.

MODEL: OR-112

| Model  | Weight | length      | Diameter (Open) |
|--------|--------|-------------|-----------------|
| OR-112 | 0.74Kg | 100Cm/39.3" | 130Cm/51.18"    |