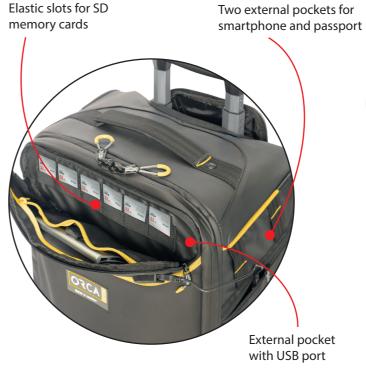

- Internal honeycomb frame for maximum gear protection.
- Aluminum Trolley System with durable rollerblade wheels.
- Integrated hidden backpack system.
- 16 removable, fully adjustable internal dividers
- Two large internal mesh pockets for extra accessories.
- 3 external pockets for smartphone, passport, tablet, and/or other accessories.
- External USB port with \*power bank pocket, cables, and padded
- Elastic slots for SD memory cards.
- Two padded carrying handles.
- Two external straps with reinforced webbing straps for holding a small tripod or monopod.
- Heavy duty YKK main zipper