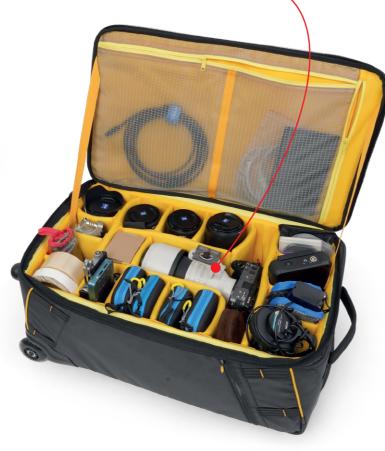

- Internal honeycomb frame for maximum gear protection.
- Aluminum Trolley System with durable rollerblade wheels.
- Integrated hidden backpack system.
- 16 removable, fully adjustable internal dividers
- Two large internal mesh pockets for extra accessories.
- 3 external pockets for smartphone, passport, tablet, and/or other accessories.
- External USB port with \*power bank pocket, cables, and padded
- Elastic slots for SD memory cards.
- Two padded carrying handles.
- Two external straps with reinforced webbing straps for holding a small tripod or monopod.
- Heavy duty YKK main zipper

internal dividers