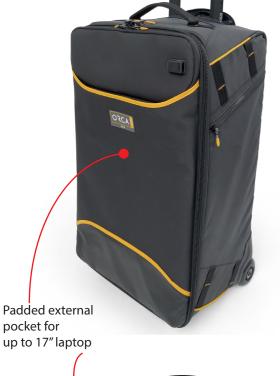

## $OR-518 \ \text{Mirrorless Camera Trolley Case w/ Backpack System (Large)}$

The Orca Bags OR-518, Medium sized, Trolley Case for mirrorless **Main Features:** cameras & accessories is the ideal solution for carrying your equipment while working on location. The bag is compatible with most mirrorless camera brands such as: Sony, Panasonic, CANON, Blackmagic Pocket Cinema Camera, NIKON, and similarly sized cameras. The OR-518 can store a few mirrorless cameras together with lenses, audio gear, lights, cables, accessories and more. The case comes with the Orca Bags Aluminum Trolley System, which features durable rollerblade wheels, a back pocket with integrated hidden backpack system compartment for up to a 17" laptop. and an internal honeycomb frame which provides maximum protection for the gear inside.