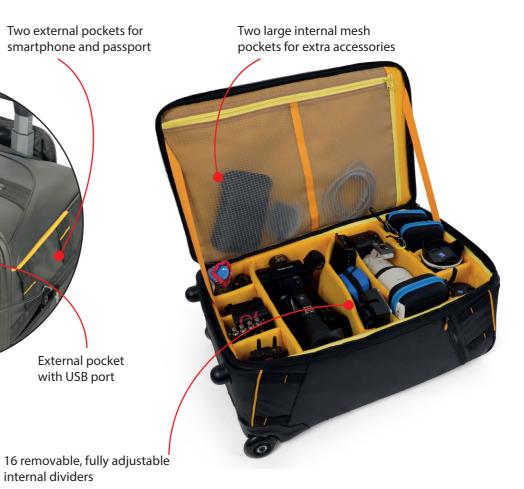

- Internal honeycomb frame for maximum gear protection.
- Aluminum Trolley System with durable rollerblade wheels.
- Integrated hidden backpack system.
- 16 removable, fully adjustable internal dividers
- Two large internal mesh pockets for extra accessories.
- 3 external pockets for smartphone, passport, tablet, and/or other accessories.
- External USB port with \*power bank pocket, cables, and padded
- Elastic slots for SD memory cards.
- Two padded carrying handles.
- Two external straps with reinforced webbing straps for holding a small tripod or monopod.
- Heavy duty YKK main zipper

internal dividers