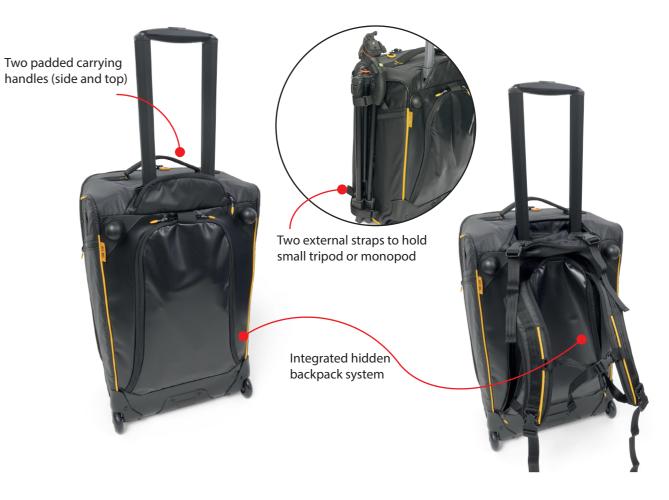

## $OR-518 \ \text{Mirrorless Camera Trolley Case w/ Backpack System (Large)}$

The Orca Bags OR-518, Medium sized, Trolley Case for mirrorless **Main Features:** cameras & accessories is the ideal solution for carrying your equipment while working on location. The bag is compatible with most mirrorless camera brands such as: Sony, Panasonic, CANON, Blackmagic Pocket Cinema Camera, NIKON, and similarly sized cameras. The OR-518 can store a few mirrorless cameras together with lenses, audio gear, lights, cables, accessories and more. The case comes with the Orca Bags Aluminum Trolley System, which features durable rollerblade wheels, a back pocket with integrated hidden backpack system compartment for up to a 17" laptop. and an internal honeycomb frame which provides maximum protection for the gear inside.

- Internal honeycomb frame for maximum gear protection.
- Aluminum Trolley System with durable rollerblade wheels.
- Integrated hidden backpack system.
- 16 removable, fully adjustable internal dividers
- Two large internal mesh pockets for extra accessories.
- 3 external pockets for smartphone, passport, tablet, and/or other accessories.
- External USB port with \*power bank pocket, cables, and padded
- Elastic slots for SD memory cards.
- Two padded carrying handles.
- Two external straps with reinforced webbing straps for holding a small tripod or monopod.
- Heavy duty YKK main zipper