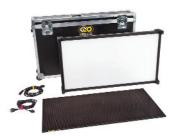

#### KIT-C850U

Celeb 850 DMX Center Mount Kit, Univ

| Contents               | Dimensions        | Weight |
|------------------------|-------------------|--------|
| 1 Celeb 850 DMX Center | 52 x 10 x 30.5"   | 74 lb  |
| 1 Ship Case            | (132 x 25 x 77cm) | (34kg) |