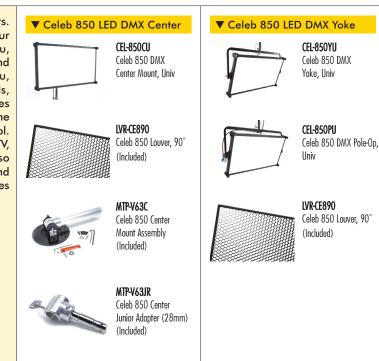

## ▼ Celeb 850 LED DMX Accessories/ Cases BRD-CE8

Celeb 850 Barndoors

DFS-CE800-S Celeb 850 SnapBag w/2 x Diffusion

LVR-CE840-S

LVR-CE860 Celeb 850 Louver,  $60^{\circ}$ 

MTP-180 Junior Pin Assembly for Yoke (28mm)

> MTP-V63H1 Celeb 850 Center Hanging Adapter (28mm)

# KAS-CE850 Celeb 850 Center Ship Case

KAS-CE850-Y Celeb 850 Yoke Ship Case