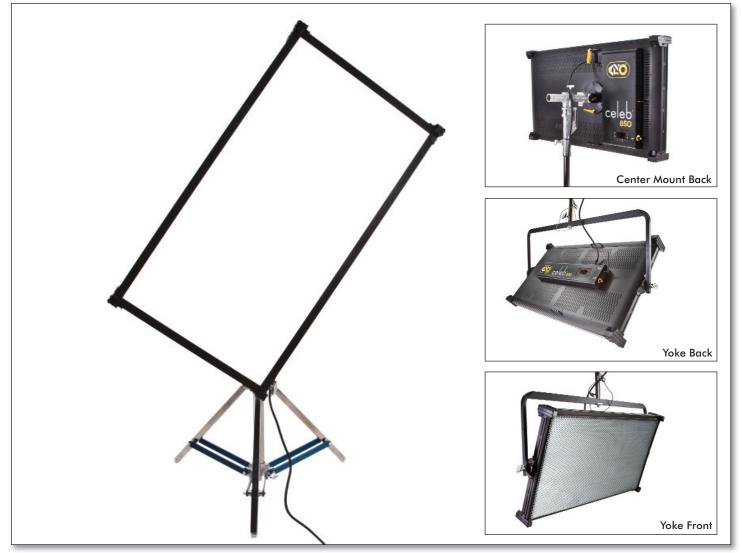

#### Features include:

- Kelvin presets & custom settings, 2500K-9900K
- Manual & DMX Dimming, DMX wireless (Lumen Radio)
- Green/Magenta control
- Dial in any color through Hue Angle and Saturation control
- Kino Flo presets and Gels
- RGB control
- FX (Effects) control
- Center Mount, Yoke Mount & Pole-Op