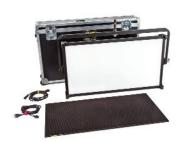

#### KIT-C850YU

Celeb 850 DMX Yoke Mount Kit, Univ

| Contents             | Dimensions        | Weight |  |  |
|----------------------|-------------------|--------|--|--|
| 1 Celeb 850 DMX Yoke | 53.5 x 10 x 36"   | 78 lb  |  |  |
| 1 Jr. Pin            | (136 x 25 x 91cm) | (35kg) |  |  |
| 1 Ship Case          |                   | Ŭ      |  |  |