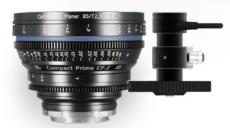

# Perfectly suites many major photo, broadcast and cine lenses – the new Digital Motor CDM-100:

#### Features Digital Motor CDM-100:

- Perfect for Gimbals, Drones and SteadiCams
- Horizontally aligned
- Extremely light weight
- Very small and short housing
- Motor Housing with Standard 19mm Diameter
- Smart gear attachement for secure operation and fast exchange
- Two gear diameters, even for large lens pitches
- Fixed motor cable additionally reducing motor size and weight
- Universal rod clamp with captive slider for Ø 15mm / 19mm rods

#### Technical details:

- Dimensions: L 63 mm, max. Diameter 25 mm (without gear)
- Weight (without clamp): 97g without gear, ca. 110g with small gear
- Voltage: max. 24V
- Cable length: 70cm
- Connector Lemo 1B 7-Pin
- Two gears: Ø 40mm & Ø 60mm with mod 0.8
- Gear Diameter Ø 40mm with mod 0.5 (CDM-D40-M05) or 0.6 (CDM-D40-M06) additionally available
- 15mm / 19mm Universal Rod Clamp
- Product code: CDM-100
- EAN: 4250618835228