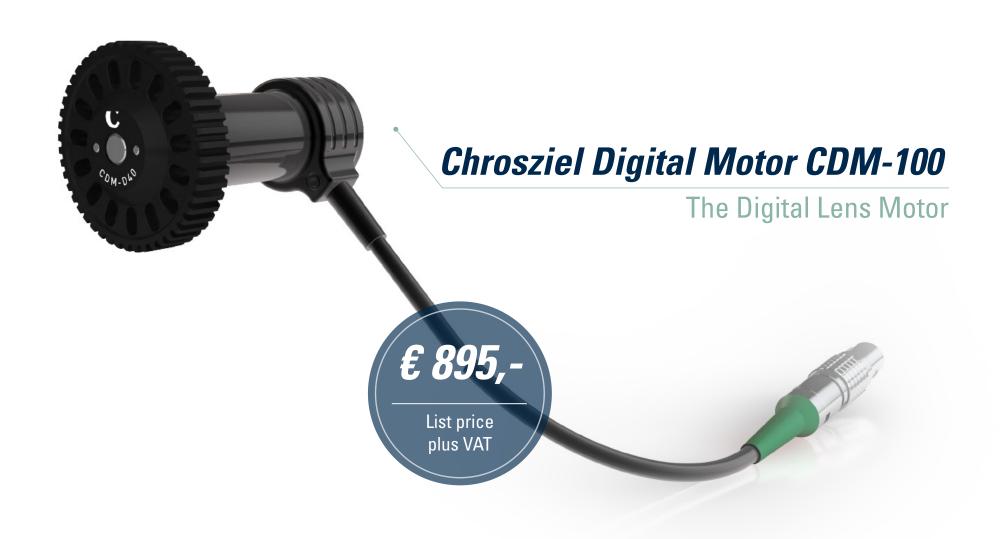

All prices in EURO, ex works, plus VAT. Specifications subject to change without notice. Illustration shows a demo version. With the new Digital Motor CDM-100 and CDM-100S\*, Chrosziel has developed an extremely light weight, silent, small and horizontally aligned lens motor. It perfectly suites Gimbal, Drone and SteadiCam applications.

# Perfectly suites many major photo, broadcast and cine lenses – the new Digital Motor CDM-100:

#### Features Digital Motor CDM-100:

- Perfect for Gimbals, Drones and SteadiCams
- Horizontally aligned
- Extremely light weight
- Very small and short housing
- Motor Housing with Standard 19mm Diameter
- Smart gear attachement for secure operation and fast exchange
- Two gear diameters, even for large lens pitches
- Fixed motor cable additionally reducing motor size and weight
- Universal rod clamp with captive slider for Ø 15mm / 19mm rods

#### Technical details:

- Dimensions: L 63 mm, max. Diameter 25 mm (without gear)
- Weight (without clamp): 97g without gear, ca. 110g with small gear
- Voltage: max. 24V
- Cable length: 70cm
- Connector Lemo 1B 7-Pin
- Two gears: Ø 40mm & Ø 60mm with mod 0.8
- Gear Diameter Ø 40mm with mod 0.5 (CDM-D40-M05) or 0.6 (CDM-D40-M06) additionally available
- 15mm / 19mm Universal Rod Clamp
- Product code: CDM-100
- EAN: 4250618835228