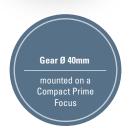

# **Optional Gears:**

- Ø 40mm with mod 0.5 (Product code: CDM-D40-M05)
- Ø 40mm with mod 0.6 (Product code: CDM-D40-M06)

For your enquiries or order, please contact your local dealer or Chrosziel GmbH at info@chrosziel.com, phone +49 89 901 091-0, Fax +49 89 447 086-1.