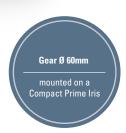

#### Technical details:

- Dimensions: L 63 mm, max. Diameter 25 mm (without gear)
- Weight (without clamp): 97g without gear, ca. 110g with small gear
- Voltage: max. 24V
- Cable length: 70cm
- Connector Lemo 1B 7-Pin
- Two gears: Ø 40mm & Ø 60mm with mod 0.8
- Gear Diameter Ø 40mm with mod 0.5 (CDM-D40-M05) or 0.6 (CDM-D40-M06) additionally available
- 15mm / 19mm Universal Rod Clamp
- Product code: CDM-100
- EAN: 4250618835228