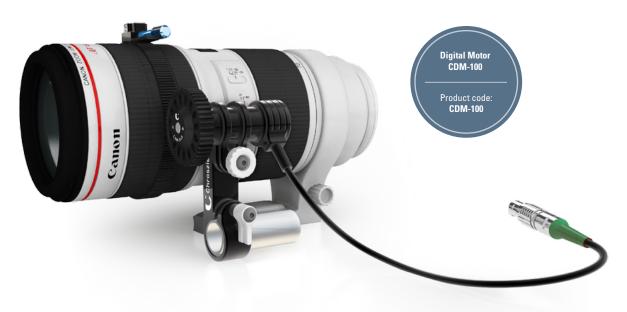

#### Technical details:

- Dimensions: L 63 mm, max. Diameter 25 mm (without gear)
- Weight (without clamp): 97g without gear, ca. 110g with small gear
- Voltage: max. 24V
- Cable length: 70cm
- Connector Lemo 1B 7-Pin
- Two gears: Ø 40mm & Ø 60mm with mod 0.8
- Gear Diameter Ø 40mm with mod 0.5 (CDM-D40-M05) or 0.6 (CDM-D40-M06) additionally available
- 15mm / 19mm Universal Rod Clamp
- Product code: CDM-100
- EAN: 4250618835228

## Compatibility:

The Chrosziel Digital Motor CDM-100 is compatible with the Chrosziel MagNum and the Aladin MK II as well as with 3rd party brands.