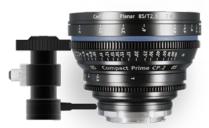

# Perfectly suites many major photo, broadcast and cine lenses – the new Digital Motor CDM-100:

## Compatibility:

The Chrosziel Digital Motor CDM-100 is compatible with the Chrosziel MagNum and the Aladin MK II as well as with 3rd party brands.