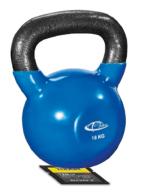

## **Bend proof**

The toughest card in the world can withstand up to 18kg of pressure.