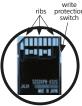

# Removal of easy-to-break parts

New SF-G TOUGH has no protection lock and is also the world's first ribless card. This protects your card even further by eliminating parts that easily break.

| Model name | SF32TG       | SF64G        | SFG1G        |
|------------|--------------|--------------|--------------|
| Capacity   | 32GB         | 64GB         | 128GB        |
| Ean Code   | 027242908314 | 027242908321 | 027242908338 |