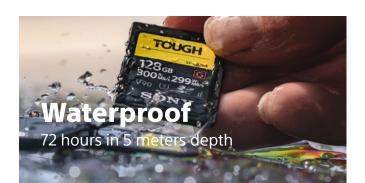

** sd card

TOUGH

#### SONY

# World's TOUGHEST SD Card

#### Your contents safe as never before

"Sony cares about keeping professional photographers work safe and steps up the SD Card specification with the new SF-G TOUGH..."



#### Monolithic design

SF-G TOUGH innovatively transforms the way SD Cards are being built – thanks to the one molding production process which prevents water, dust and dirt from entering the card.



#### **Materials**

Sony engineers have used harder materials to make it 18x stronger than the SD association standard which makes it the toughest SD card in the world.



# Removal of easy-to-break parts

New SF-G TOUGH has no protection lock and is also the world's first ribless card. This protects your card even further by eliminating parts that easily break.





| Model name | SF32TG       | SF64G        | SFG1G        |
|------------|--------------|--------------|--------------|
| Capacity   | 32GB         | 64GB         | 128GB        |
| Ean Code   | 027242908314 | 027242908321 | 027242908338 |



## **Bend proof**

The toughest card in the world can withstand up to 18kg of pressure.

# World's FASTEST SD Card

#### Never miss another shot

The new Sony SF-G **TOUGH** is the **world's fastest SD Card.** 

SF-G TOUGH is the premium choice to fully experience the speed of your camera. This card enables you to enjoy burst shooting at the maximum of your camera possibilities and it is the perfect partner in your 4K video recordings.

### Read Speed: 300MB/s Write Speed: 299MB/s



**Dustproof** No sand, dust, mud or dirt can enter due to the ca