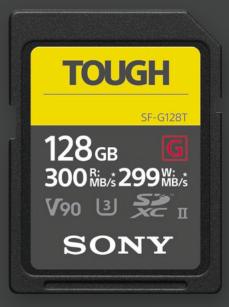

# **SF-G TOUGH**

# world's **FASTEST** and **TOUGHEST** sd card

TOUGH

### Read Speed: 300MB/s Write Speed: 299MB/s

**Dustproof** No sand, dust, mud or dirt can enter due to the card's monolithic structure