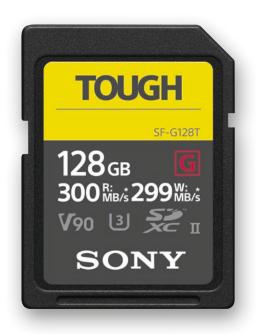

### Read Speed: 300MB/s Write Speed: 299MB/s

**Dustproof** No sand, dust, mud or dirt can enter due to the card's monolithic structure