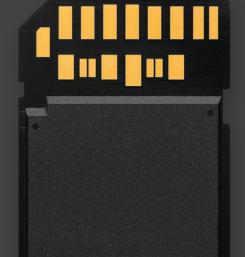

#### Monolithic design

SF-G TOUGH innovatively transforms the way SD Cards are being built – thanks to the one molding production process which prevents water, dust and dirt from entering the card.

# Removal of easy-to-break parts

New SF-G TOUGH has no protection lock and is also the world's first ribless card. This protects your card even further by eliminating parts that easily break.

| Model name | SF32TG       | SF64G        | SFG1G        |
|------------|--------------|--------------|--------------|
| Capacity   | 32GB         | 64GB         | 128GB        |
| Ean Code   | 027242908314 | 027242908321 | 027242908338 |