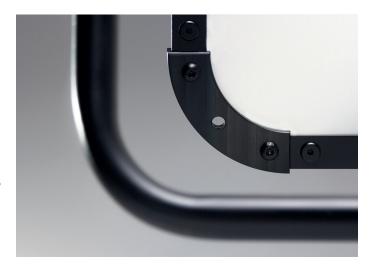

# 3. GOOD TO KNOW

- O The C-100 has rounded corners, so it's safe for use in tight locations. Thanks to heavy duty design, you can rig them on trusses and use them in all weather conditions.
- O Ropes can be attached via the holes at each corner.

  The clamp levers have a specially designed friction system:
  C-Friction. Once you tighten the lever to the desired friction, they will not unscrew. The corners of the frames are replaceable. When sliding them in and out of the truck, they may wear down over time, but the frame will stay safe.
- O Please take care and always put on the C-Protection Pads immediately after use.